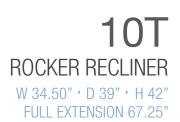

# 810 GRAND SUMMIT

## **1PT** POWER ROCKER RECLINER (XR)

W 34.50" · D 39" · H 42" FULL EXTENSION 67.25"

L A 💋 B O Y°