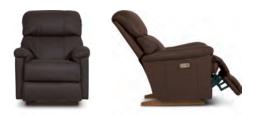

## 810 GRAND SUMMIT

L A 💋 B O Y°

### AVAILABLE OPTIONS

| HANDLE                         |                            |                                 |                         |                               |                     | BASE                         |                          |   | ARMREST |   |   |
|--------------------------------|----------------------------|---------------------------------|-------------------------|-------------------------------|---------------------|------------------------------|--------------------------|---|---------|---|---|
| Washed Oak<br>Wooden<br>Handle | Coffee<br>Wooden<br>Handle | Brushed<br>Nickel<br>Arc Handle | Matt<br>Black<br>Handle | Elongated<br>Wooden<br>Handle | Left Side<br>Handle | Washed Oak<br>Wooden<br>Base | Coffee<br>Wooden<br>Base |   |         |   |   |
| •                              | •                          | •                               | •                       | •                             | •                   | •                            | •                        | • | ×       | × | × |

LA-Z-BOY products are hand crafted and variations from standard dimensions can occur. Contact your local LA-Z-BOY dealer for more details.