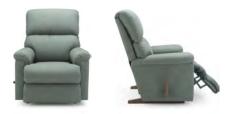

# 810 GRAND SUMMIT

BRONZE SERIES LIFT CHAIR W 34" · D 40.25" · H 43" FULL EXTENSION 62"

TBR

L A 💋 B O Y°

### AVAILABLE OPTIONS

|                    | POWERLIFT BRONZE SERIES         |                             |                   |                         |                             |                                                   |                                       |                        |                   |                |                  |
|--------------------|---------------------------------|-----------------------------|-------------------|-------------------------|-----------------------------|---------------------------------------------------|---------------------------------------|------------------------|-------------------|----------------|------------------|
| Battery<br>Back-Up | Legrest<br>Extended<br>Position | Full<br>Recline<br>Position | Legrest<br>Safety | Covered<br>Lift<br>Base | Zero<br>Gravity<br>Position | Independent<br>Backrest &<br>Footrest<br>Position | Adjustable<br>Headrest<br>&<br>Lumbar | Adjustable<br>Headrest | Wall<br>Proximity | Seat<br>Height | Lift<br>Capacity |
| •                  | •                               | •                           | •                 | ×                       | ×                           | ×                                                 | ×                                     | ×                      | 2"                | 19-19.5"       | 300 lb           |