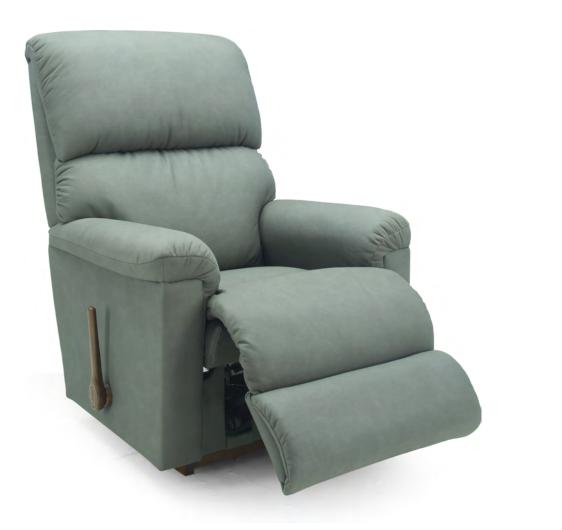

## 810 GRAND SUMMIT

L A 💋 B O Y°

### AVAILABLE OPTIONS

| HANDLE                         |                            |                                 |                         |                               |                     | BASE                         |                          |   | ARMREST |   |   |
|--------------------------------|----------------------------|---------------------------------|-------------------------|-------------------------------|---------------------|------------------------------|--------------------------|---|---------|---|---|
| Washed Oak<br>Wooden<br>Handle | Coffee<br>Wooden<br>Handle | Brushed<br>Nickel<br>Arc Handle | Matt<br>Black<br>Handle | Elongated<br>Wooden<br>Handle | Left Side<br>Handle | Washed Oak<br>Wooden<br>Base | Coffee<br>Wooden<br>Base |   |         |   |   |
| •                              | •                          | •                               | •                       | •                             | •                   | •                            | •                        | • | ×       | × | × |