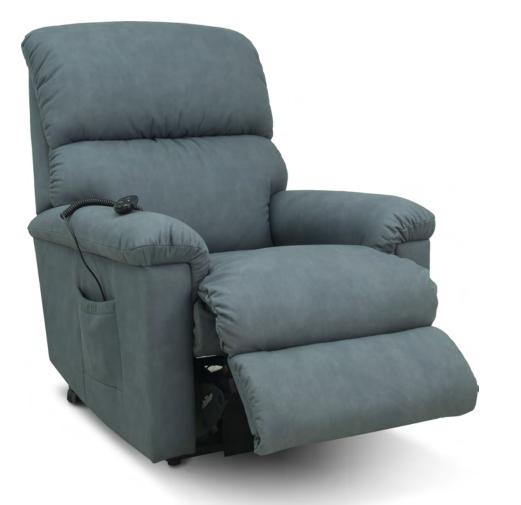

# 810 GRAND SUMMIT

BRONZE SERIES LIFT CHAIR W 34" · D 40.25" · H 43" FULL EXTENSION 62"

TBR

L A 💋 B O Y°

### AVAILABLE OPTIONS

|                    | POWERLIFT BRONZE SERIES         |                             |                   |                         |                             |                                                   |                                       |                        |                   |                |                  |
|--------------------|---------------------------------|-----------------------------|-------------------|-------------------------|-----------------------------|---------------------------------------------------|---------------------------------------|------------------------|-------------------|----------------|------------------|
| Battery<br>Back-Up | Legrest<br>Extended<br>Position | Full<br>Recline<br>Position | Legrest<br>Safety | Covered<br>Lift<br>Base | Zero<br>Gravity<br>Position | Independent<br>Backrest &<br>Footrest<br>Position | Adjustable<br>Headrest<br>&<br>Lumbar | Adjustable<br>Headrest | Wall<br>Proximity | Seat<br>Height | Lift<br>Capacity |
| •                  | •                               | •                           | •                 | ×                       | ×                           | ×                                                 | ×                                     | ×                      | 2"                | 19-19.5"       | 300 lb           |

LA-Z-BOY products are hand crafted and variations from standard dimensions can occur. Contact your local LA-Z-BOY dealer for more details.