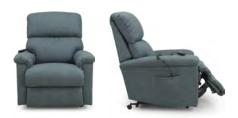

# 810 GRAND SUMMIT

## **1PT** POWER ROCKER RECLINER (XR)

W 34.50" · D 39" · H 42" FULL EXTENSION 67.25"

L A 💋 B O Y°

### AVAILABLE OPTIONS

| REM       | IOTE               |                              | BASE                     |   | ARMREST |   |   |  |  |
|-----------|--------------------|------------------------------|--------------------------|---|---------|---|---|--|--|
| Hand Wand | Wireless<br>Remote | Washed Oak<br>Wooden<br>Base | Coffee<br>Wooden<br>Base |   |         |   |   |  |  |
| •         | •                  | •                            | •                        | × | ×       | × | × |  |  |

LA-Z-BOY products are hand crafted and variations from standard dimensions can occur. Contact your local LA-Z-BOY dealer for more details.