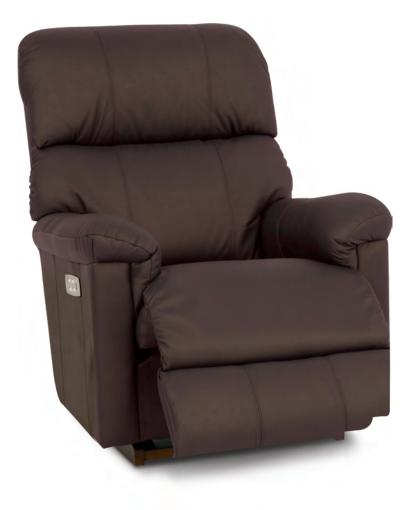

------------|---|---------|---|---|
| Washed Oak<br>Wooden<br>Handle | Coffee<br>Wooden<br>Handle | Brushed<br>Nickel<br>Arc Handle | Matt<br>Black<br>Handle | Elongated<br>Wooden<br>Handle | Left Side<br>Handle | Washed Oak<br>Wooden<br>Base | Coffee<br>Wooden<br>Base |   |         |   |   |
| •                              | •                          | •                               | •                       | •                             | •                   | •                            | •                        | • | ×       | × | × |

LA-Z-BOY products are hand crafted and variations from standard dimensions can occur. Contact your local LA-Z-BOY dealer for more details.

# 810 GRAND SUMMIT

## **1PT** POWER ROCKER RECLINER (XR)

W 34.50" · D 39" · H 42" FULL EXTENSION 67.25"





L A 💋 B O Y°

### AVAILABLE OPTIONS

| REM       | IOTE               |                              | BASE                     |   | ARMREST |   |   |  |  |
|-----------|--------------------|------------------------------|--------------------------|---|---------|---|---|--|--|
| Hand Wand | Wireless<br>Remote | Washed Oak<br>Wooden<br>Base | Coffee<br>Wooden<br>Base |   |         |   |   |  |  |
| •         | •                  | •                            | •                        | × | ×       | × | × |  |  |

LA-Z-BOY products are hand crafted and variations from standard dimensions can occur. Contact your local LA-Z-BOY dealer for more details.

# 810 GRAND SUMMIT

BRONZE SERIES LIFT CHAIR W 34" · D 40.25" · H 43" FULL EXTENSION 62"

TBR





L A 💋 B O Y°

### AVAILABLE OPTIONS